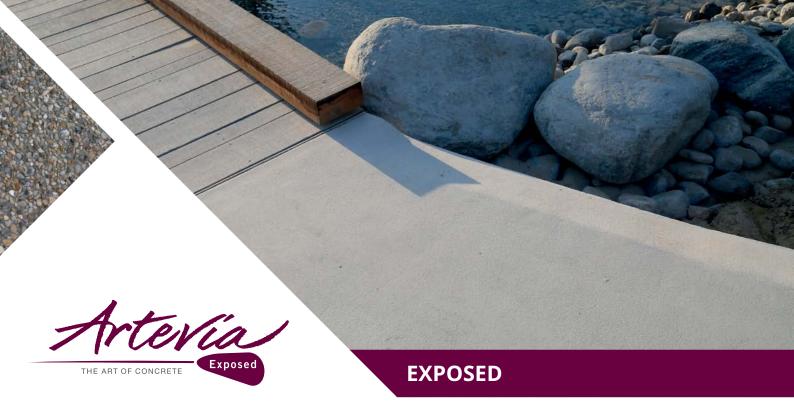

## THE FULL ARTEVIA PORTFOLIO INCLUDES:

Artevia™ Exposed is a trustworthy and robust exterior concrete.

Thanks to the multiple combinations available, it offers countless colors and effects to fit any environment. Its graveled finish makes it slip-resistant and ideal for extreme conditions.