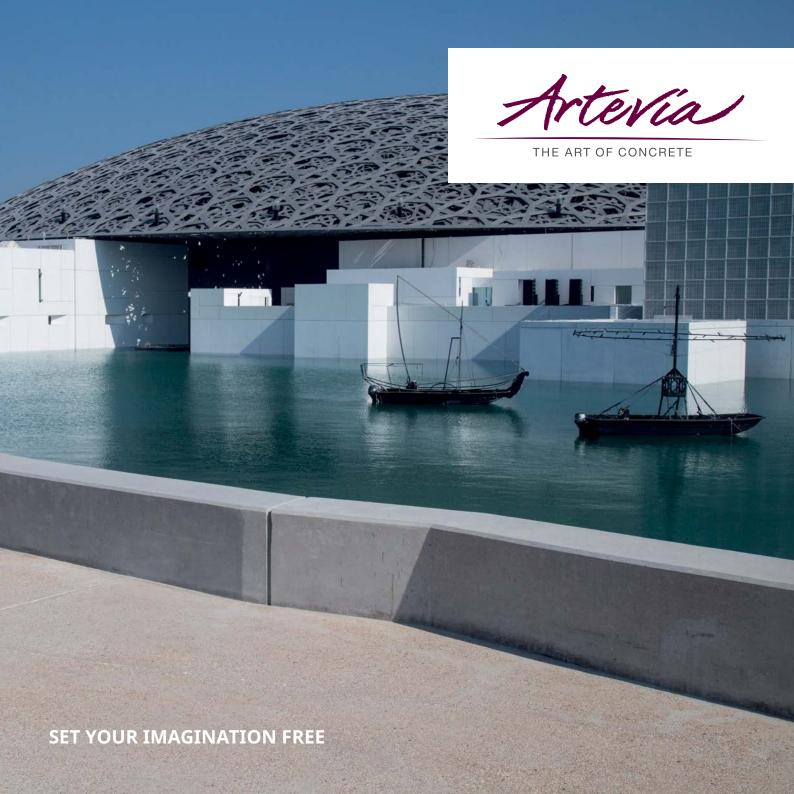

#### SEEING IS BELIEVING

Artevia<sup>™</sup>, the Lafargeholcim decorative concrete line, provides you with the ultimate collection to achieve your vision.

Over the past five years, Artevia has been successfully placed across several prestigious projects in the UAE.

Available in an array of amazing colors, patterns and textures, Artevia™'s subtle designs bring any location to life with vibrant color and realistic texture.

Suitable for home owners, architects and landscapers, Artevia™'s exciting patterns and textures offer unrestricted creativity on any project.

Plus it can be molded when fresh like any concrete, or pounded like a stone when hardened.

Artevia<sup>™</sup> is the perfect match for any environment. Combine it with brick, metal, wood or grass for a wealth of possibilities; you won't believe your eyes!