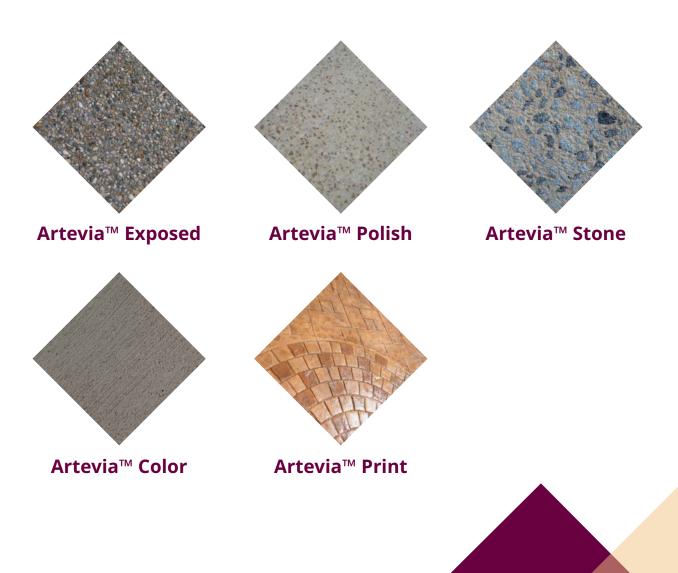

## THE FULL ARTEVIA PORTFOLIO INCLUDES:

Artevia™ Exposed is a trustworthy and robust exterior concrete.

Thanks to the multiple combinations available, it offers countless colors and effects to fit any environment. Its graveled finish makes it slip-resistant and ideal for extreme conditions.

#### Medium

High

Artevia™ Polish has a smooth texture like polished marble that is silky to the touch and elegant at first sight. Designed for use indoor and outdoor, it offers luxurious comfort that your bare feet will love.

### **POLISH SWATCHES**

PM-464-Matt

Yamaha Shop in Johannesberg, South Africa

House Maidman, South Africa

Artevia™ Stone looks and feels like natural stone in every detail.

Elegant and impressive, it has all the character and beauty of premium quarried stone at a fraction of the cost.

## **STONE SWATCHES**

Woodmead Office, South Africa

Artevia™ Color is a collection of colored concrete in a broad palette of tones. Soft or bright, natural or intense, Artevia™ Color allows you to create colorful designs with concrete as never before. And because the concrete itself is colored throughout, it will never fade or wear away.

Artevia™ Print is an incredibly life like range of textured pavements, stone and natural effect finishes. They are durable and low maintenance, and with proper care, stay as beautiful as the day they were set, year after year.