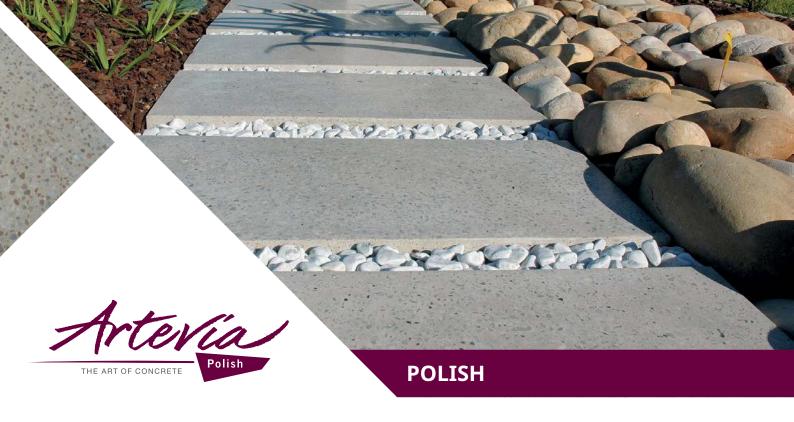

#### Medium

High

Artevia™ Polish has a smooth texture like polished marble that is silky to the touch and elegant at first sight. Designed for use indoor and outdoor, it offers luxurious comfort that your bare feet will love.