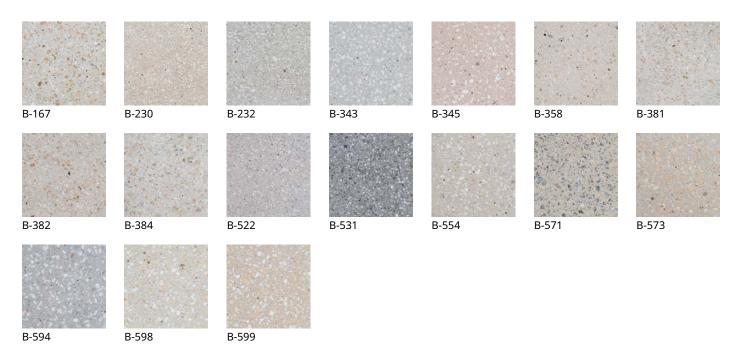

## **STONE SWATCHES**

Woodmead Office, South Africa

Artevia™ Color is a collection of colored concrete in a broad palette of tones. Soft or bright, natural or intense, Artevia™ Color allows you to create colorful designs with concrete as never before. And because the concrete itself is colored throughout, it will never fade or wear away.