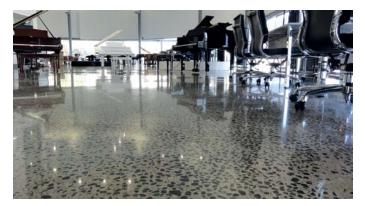

#### Medium

High

Artevia™ Polish has a smooth texture like polished marble that is silky to the touch and elegant at first sight. Designed for use indoor and outdoor, it offers luxurious comfort that your bare feet will love.